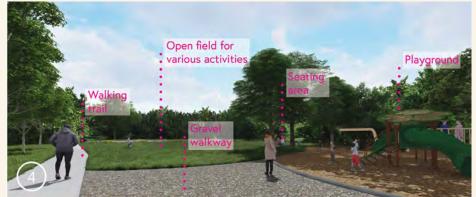

## Perspectives

Concession stand

Seating Performance stage

3

Art Street

Sunken Amphitheater

Food Truck Plaza

Arboretum