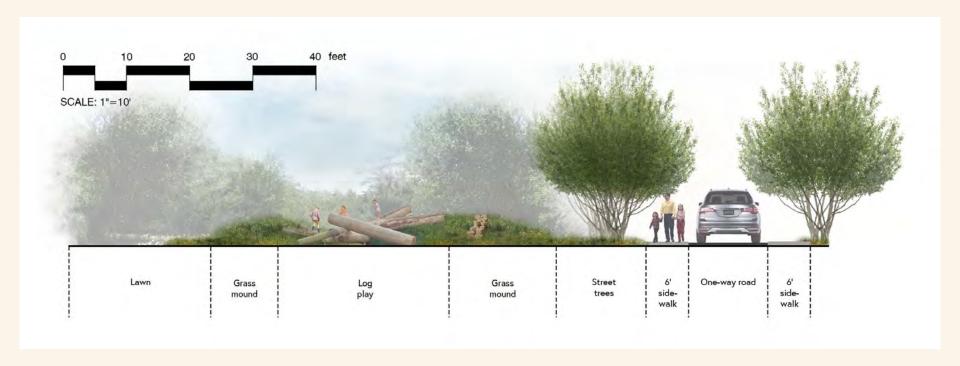

#### Aerial Pre-tornado Aerial Post-tornado









# Site Images















### Inventory/Analysis







# Precedents



Butterfly Garden and Overlook Joplin, Missouri



Downtown Commons Clarksville, Tennessee



#### Schematic Design



#### Community Feedback

- Positive feedback on the natural approach
- Positive feedback on bike lanes
- Mixed thoughts on the streetscape
- Positive feedback on new stores
  - Art gallery
  - Pottery store
  - General studio space



#### Master Plan



#### Phase 1



#### Phase 2



#### Phase 3



## Perspectives



Concession stand

Seating Performance stage

3

Art Street



Sunken Amphitheater



Food Truck Plaza

Arboretum

# Section (5)



# Section (6)