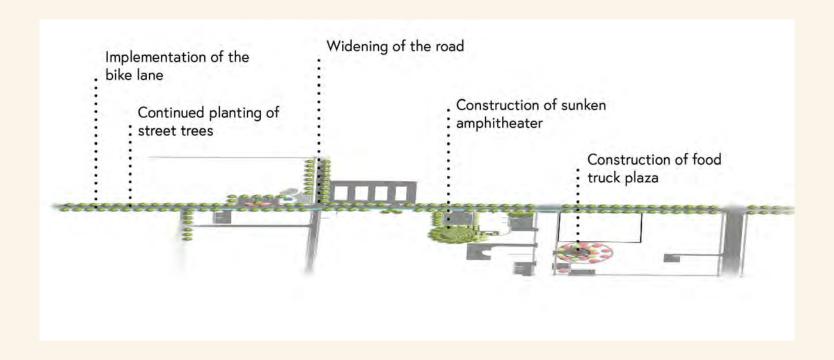

#### Aerial Pre-tornado Aerial Post-tornado









# Site Images















### Inventory/Analysis







# Precedents



Butterfly Garden and Overlook Joplin, Missouri



Downtown Commons Clarksville, Tennessee



#### Schematic Design



#### Community Feedback

- Positive feedback on the natural approach
- Positive feedback on bike lanes
- Mixed thoughts on the streetscape
- Positive feedback on new stores
  - Art gallery
  - Pottery store
  - General studio space



#### Master Plan



#### Phase 1



#### Phase 2



#### Phase 3



## Perspectives



Concession stand

Seating Performance stage

3

Art Street



Sunken Amphitheater



Food Truck Plaza

Arboretum

# Section (5)



# Section (6)