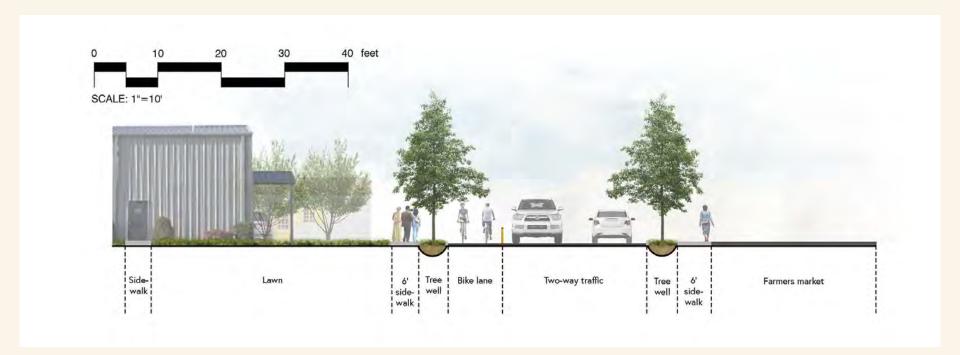

#### Aerial Pre-tornado Aerial Post-tornado









# Site Images















### Inventory/Analysis







# Precedents



Butterfly Garden and Overlook Joplin, Missouri



Downtown Commons Clarksville, Tennessee



#### Schematic Design



#### Community Feedback

- Positive feedback on the natural approach
- Positive feedback on bike lanes
- Mixed thoughts on the streetscape
- Positive feedback on new stores
  - Art gallery
  - Pottery store
  - General studio space



#### Master Plan



#### Phase 1



#### Phase 2



#### Phase 3



## Perspectives



Concession stand

Seating Performance stage

3

Art Street



Sunken Amphitheater



Food Truck Plaza

Arboretum

# Section (5)



# Section (6)