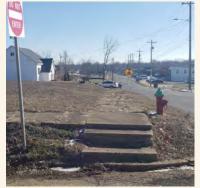

#### Aerial Pre-tornado Aerial Post-tornado









# Site Images















### Inventory/Analysis







# Precedents



Butterfly Garden and Overlook Joplin, Missouri



Downtown Commons Clarksville, Tennessee



#### Schematic Design



#### Community Feedback

- Positive feedback on the natural approach
- Positive feedback on bike lanes
- Mixed thoughts on the streetscape
- Positive feedback on new stores
  - Art gallery
  - Pottery store
  - General studio space



#### Master Plan



#### Phase 1



#### Phase 2



#### Phase 3



## Perspectives



Concession stand

Seating Performance stage

3

Art Street



Sunken Amphitheater



Food Truck Plaza

Arboretum

# Section (5)



# Section (6)