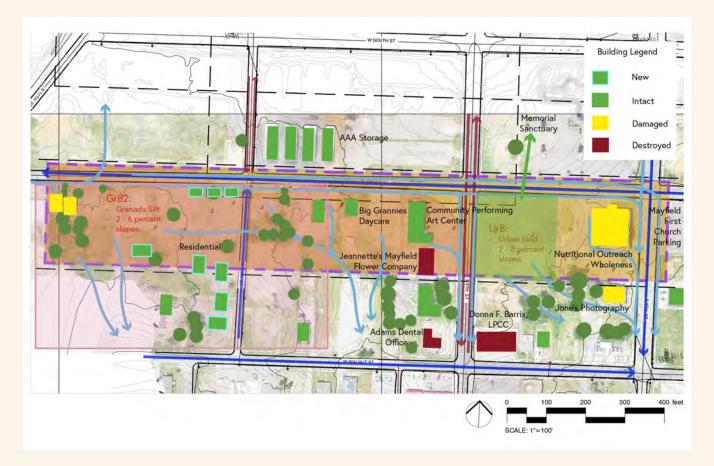

#### Aerial Pre-tornado Aerial Post-tornado









# Site Images















### Inventory/Analysis







# Precedents



Butterfly Garden and Overlook Joplin, Missouri



Downtown Commons Clarksville, Tennessee



#### Schematic Design



#### Community Feedback

- Positive feedback on the natural approach
- Positive feedback on bike lanes
- Mixed thoughts on the streetscape
- Positive feedback on new stores
  - Art gallery
  - Pottery store
  - General studio space



#### Master Plan



#### Phase 1



#### Phase 2



#### Phase 3



## Perspectives



Concession stand

Seating Performance stage

3

Art Street



Sunken Amphitheater



Food Truck Plaza

Arboretum

# Section (5)



# Section (6)