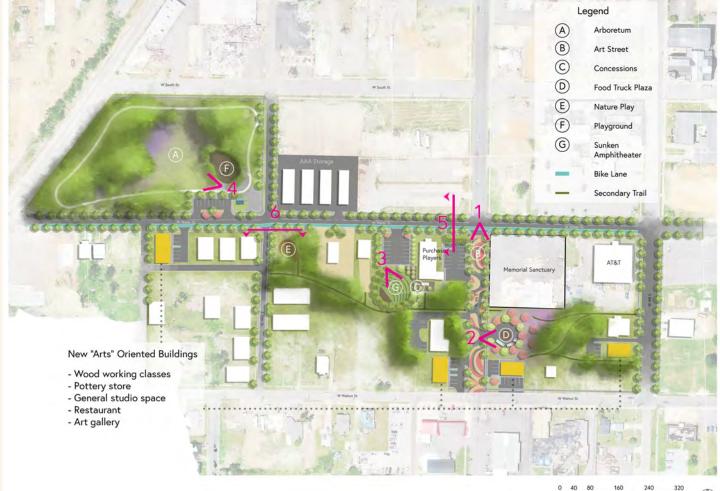

#### Master Plan

#### Community Feedback

- Positive feedback on the natural approach
- Positive feedback on bike lanes
- Mixed thoughts on the streetscape
- Positive feedback on new stores
  - Art gallery
  - Pottery store
  - General studio space