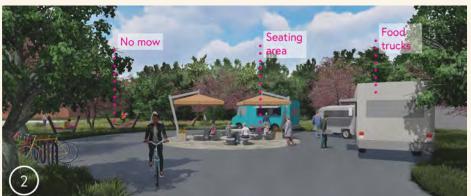

## Perspectives

Concession stand

Seating Performance stage

3

Art Street

Sunken Amphitheater

Food Truck Plaza

Arboretum