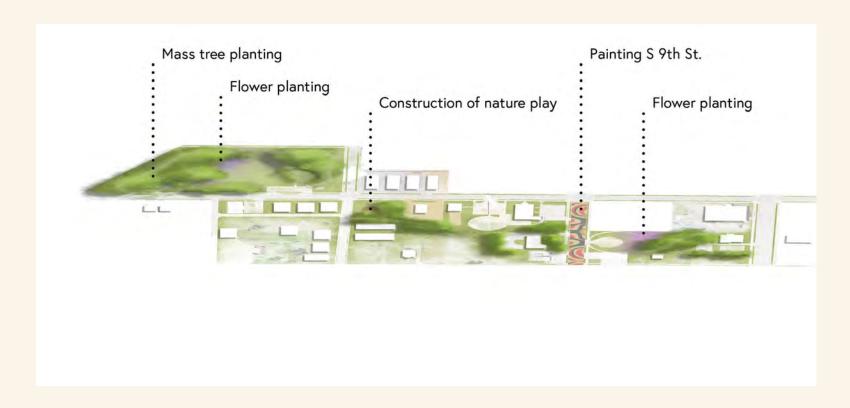

#### Aerial Pre-tornado Aerial Post-tornado









# Site Images















### Inventory/Analysis







# Precedents



Butterfly Garden and Overlook Joplin, Missouri



Downtown Commons Clarksville, Tennessee



#### Schematic Design



#### Community Feedback

- Positive feedback on the natural approach
- Positive feedback on bike lanes
- Mixed thoughts on the streetscape
- Positive feedback on new stores
  - Art gallery
  - Pottery store
  - General studio space



#### Master Plan



#### Phase 1



#### Phase 2



#### Phase 3



## Perspectives



Concession stand

Seating Performance stage

3

Art Street



Sunken Amphitheater



Food Truck Plaza

Arboretum

# Section (5)



# Section (6)