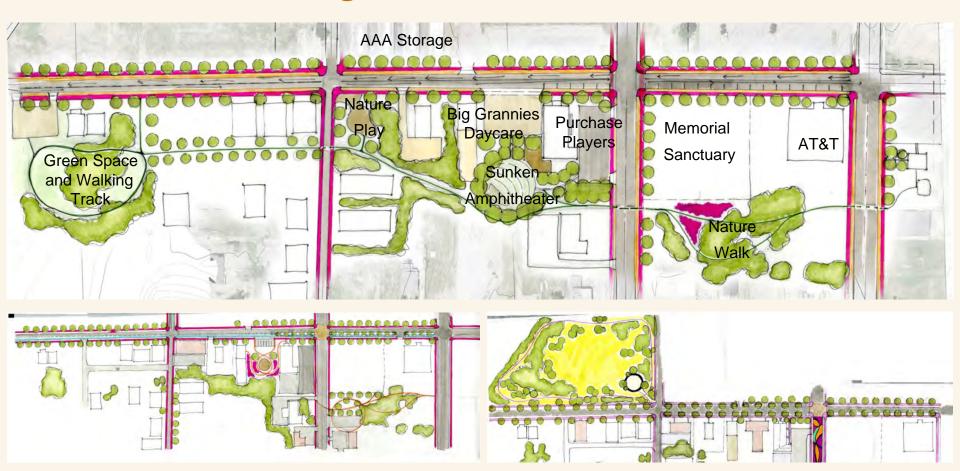

#### Aerial Pre-tornado Aerial Post-tornado









# Site Images















### Inventory/Analysis







# Precedents



Butterfly Garden and Overlook Joplin, Missouri



Downtown Commons Clarksville, Tennessee



#### Schematic Design



#### Community Feedback

- Positive feedback on the natural approach
- Positive feedback on bike lanes
- Mixed thoughts on the streetscape
- Positive feedback on new stores
  - Art gallery
  - Pottery store
  - General studio space



#### Master Plan



#### Phase 1



#### Phase 2



#### Phase 3



## Perspectives



Concession stand

Seating Performance stage

3

Art Street



Sunken Amphitheater



Food Truck Plaza

Arboretum

# Section (5)



# Section (6)