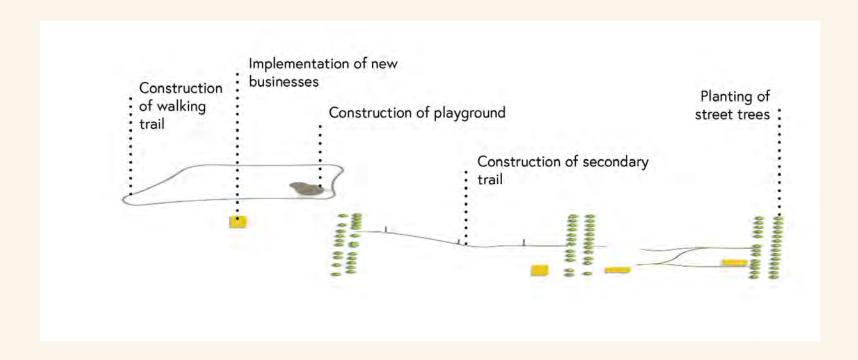

#### Aerial Pre-tornado Aerial Post-tornado









# Site Images















### Inventory/Analysis







# Precedents



Butterfly Garden and Overlook Joplin, Missouri



Downtown Commons Clarksville, Tennessee



#### Schematic Design



#### Community Feedback

- Positive feedback on the natural approach
- Positive feedback on bike lanes
- Mixed thoughts on the streetscape
- Positive feedback on new stores
  - Art gallery
  - Pottery store
  - General studio space



#### Master Plan



#### Phase 1



#### Phase 2



#### Phase 3



## Perspectives



Concession stand

Seating Performance stage

3

Art Street



Sunken Amphitheater



Food Truck Plaza

Arboretum

# Section (5)



# Section (6)