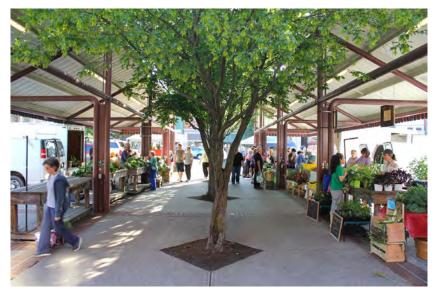

# THE NATURAL MARKETPLACE BY: CHRIS METTS

### Before the Storm:



#### Site Photos:



















# Precedent Images:













### Inventory and Analysis:





## Initial Concepts:











#### Community Feedback:



#### Community Feedback

















#### **Notes**

- Students want a place to gather
- Easy access for farmers to unload
- · Lots of colorful planting
- Community is leaning towards a temporary stage
- Students loved the string light plaza
- Liked the idea of a reflection pond
- Liked the idea of a story walk
- Plaza spaces

Most liked precedent image:



#### Fixed Plan:



#### Changes:

- 4 separate pavilions instead of one large one
- Reduce amount of hardscape
- Parking in bottom left of site
- 4) Widen sidewalks
- 5) Art instillation near arts district
- 6) Linear reflection pond off of Water Street
- 7) Water garden in sites low point





#### Master Plan:



### Phasing Plan: