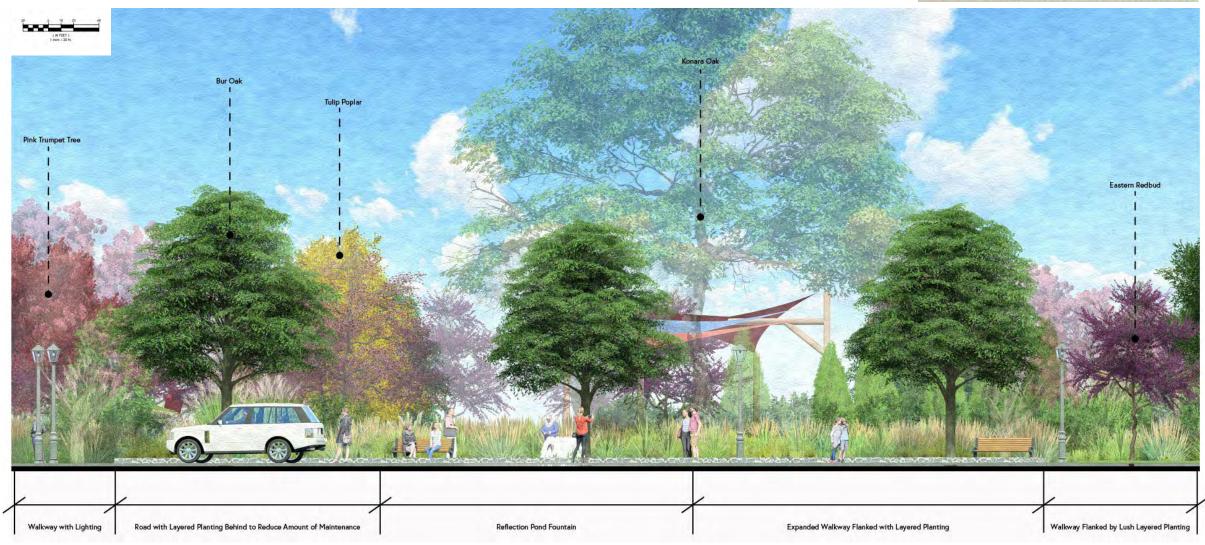

itial Concepts:











#### Community Feedback:



#### Community Feedback

















#### **Notes**

- Students want a place to gather
- Easy access for farmers to unload
- · Lots of colorful planting
- Community is leaning towards a temporary stage
- Students loved the string light plaza
- Liked the idea of a reflection pond
- Liked the idea of a story walk
- Plaza spaces

Most liked precedent image:



#### Fixed Plan:



#### Changes:

- 4 separate pavilions instead of one large one
- Reduce amount of hardscape
- Parking in bottom left of site
- 4) Widen sidewalks
- 5) Art instillation near arts district
- 6) Linear reflection pond off of Water Street
- 7) Water garden in sites low point





#### Master Plan:



### Phasing Plan:





#### Section 1:





#### Section 2:





### Perspective Photos:



View of Pavilion Structures



Rain Garden and Pathway





View of Benches around Shade Trees



View of Sculpture



View of Community Gardens and Nature Play

# Perspective Photos:



Community Garden



View of Performance Lawn and Stage



Parking Lot



Nature Play



Performance Stage



String Light Plaza









# Video Fly Through:

# THANKYOU