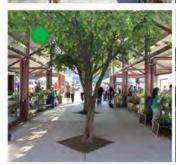

# THE NATURAL MARKETPLACE BY: CHRIS METTS

### Before the Storm:



#### Site Photos:



















# Precedent Images:













### Inventory and Analysis:





## Initial Concepts:











#### Community Feedback:



#### Community Feedback

















#### **Notes**

- Students want a place to gather
- Easy access for farmers to unload
- · Lots of colorful planting
- Community is leaning towards a temporary stage
- Students loved the string light plaza
- Liked the idea of a reflection pond
- Liked the idea of a story walk
- Plaza spaces

Most liked precedent image:



#### Fixed Plan:



#### Changes:

- 4 separate pavilions instead of one large one
- Reduce amount of hardscape
- Parking in bottom left of site
- 4) Widen sidewalks
- 5) Art instillation near arts district
- 6) Linear reflection pond off of Water Street
- 7) Water garden in sites low point





#### Master Plan:



### Phasing Plan:





#### Section 1:





#### Section 2:





### Perspective Photos:



View of Pavilion Structures



Rain Garden and Pathway