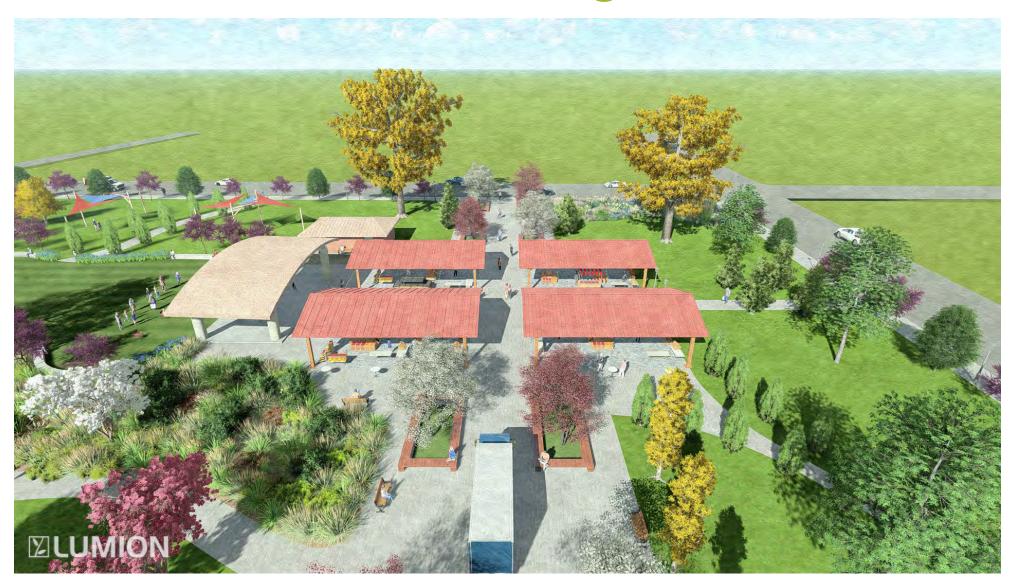

the idea of a story walk
- Plaza spaces

Most liked precedent image:



#### Fixed Plan:



#### Changes:

- 4 separate pavilions instead of one large one
- Reduce amount of hardscape
- Parking in bottom left of site
- 4) Widen sidewalks
- 5) Art instillation near arts district
- 6) Linear reflection pond off of Water Street
- 7) Water garden in sites low point





#### Master Plan:



### Phasing Plan:





#### Section 1:





#### Section 2:





### Perspective Photos:



View of Pavilion Structures



Rain Garden and Pathway





View of Benches around Shade Trees



View of Sculpture



View of Community Gardens and Nature Play

# Perspective Photos:



Community Garden



View of Performance Lawn and Stage



Parking Lot



Nature Play



Performance Stage



String Light Plaza









# Video Fly Through:

# THANKYOU