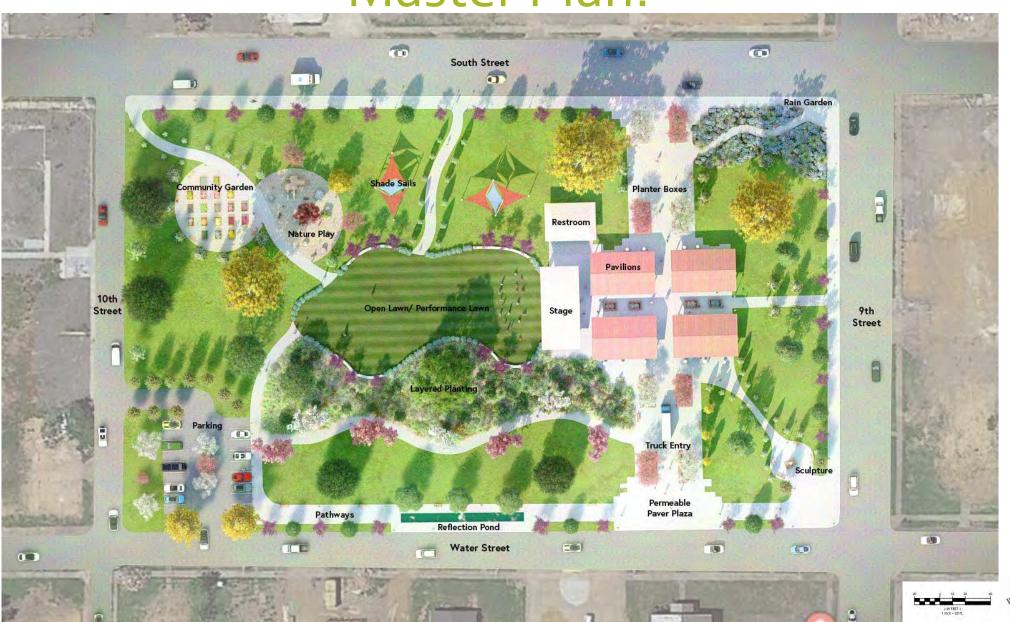

edent Images:













### Inventory and Analysis:





## Initial Concepts:











#### Community Feedback:



#### Community Feedback

















#### **Notes**

- Students want a place to gather
- Easy access for farmers to unload
- · Lots of colorful planting
- Community is leaning towards a temporary stage
- Students loved the string light plaza
- Liked the idea of a reflection pond
- Liked the idea of a story walk
- Plaza spaces

Most liked precedent image:



#### Fixed Plan:



#### Changes:

- 4 separate pavilions instead of one large one
- Reduce amount of hardscape
- Parking in bottom left of site
- 4) Widen sidewalks
- 5) Art instillation near arts district
- 6) Linear reflection pond off of Water Street
- 7) Water garden in sites low point





#### Master Plan:



### Phasing Plan:





#### Section 1:





#### Section 2:





### Perspective Photos:



View of Pavilion Structures



Rain Garden and Pathway





View of Benches around Shade Trees



View of Sculpture



View of Community Gardens and Nature Play

# Perspective Photos:



Community Garden



View of Performance Lawn and Stage



Parking Lot



Nature Play



Performance Stage



String Light Plaza









# Video Fly Through:

# THANKYOU