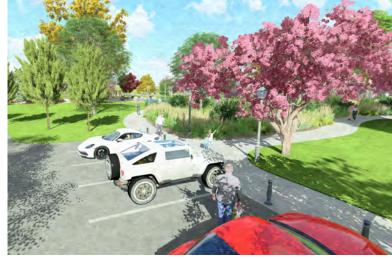

### Perspective Photos:

View of Pavilion Structures

Rain Garden and Pathway

View of Benches around Shade Trees

View of Sculpture

View of Community Gardens and Nature Play

# Perspective Photos:

Community Garden

View of Performance Lawn and Stage

Parking Lot

Nature Play

Performance Stage

String Light Plaza