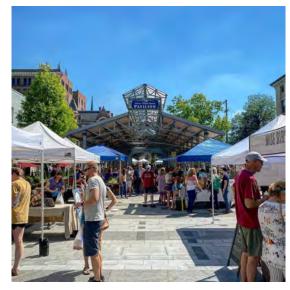

# THE NATURAL MARKETPLACE BY: CHRIS METTS

### Before the Storm:



#### Site Photos:



















# Precedent Images:













### Inventory and Analysis:





## Initial Concepts:











#### Community Feedback:



#### Community Feedback

















#### **Notes**

- Students want a place to gather
- Easy access for farmers to unload
- · Lots of colorful planting
- Community is leaning towards a temporary stage
- Students loved the string light plaza
- Liked the idea of a reflection pond
- Liked the idea of a story walk
- Plaza spaces

Most liked precedent image:



#### Fixed Plan:



#### Changes:

- 4 separate pavilions instead of one large one
- Reduce amount of hardscape
- Parking in bottom left of site
- 4) Widen sidewalks
- 5) Art instillation near arts district
- 6) Linear reflection pond off of Water Street
- 7) Water garden in sites low point





#### Master Plan:



### Phasing Pla