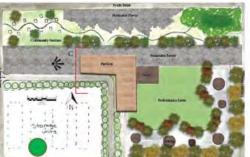

#### Fixed Plan:

#### Changes:

- 4 separate pavilions instead of one large one
- Reduce amount of hardscape
- Parking in bottom left of site
- 4) Widen sidewalks
- 5) Art instillation near arts district
- 6) Linear reflection pond off of Water Street
- 7) Water garden in sites low point