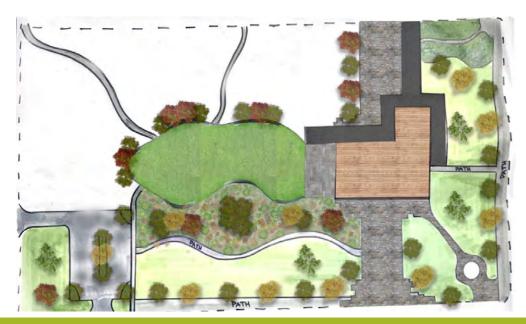

#### Fixed Plan:

#### Changes:

- 4 separate pavilions instead of one large one
- Reduce amount of hardscape
- Parking in bottom left of site
- 4) Widen sidewalks
- 5) Art instillation near arts district
- 6) Linear reflection pond off of Water Street
- 7) Water garden in sites low point