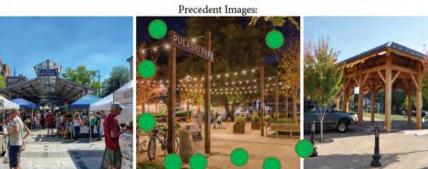

# THE NATURAL MARKETPLACE BY: CHRIS METTS

### Before the Storm:



#### Site Photos:



















# Precedent Images:













### Inventory and Analysis:





## Initial Concepts:











#### Community Feedback:



#### Community Feedback

















#### **Notes**

- Students want a place to gather
- Easy access for farmers to unload
- · Lots of colorful planting
- Community is leaning towards a temporary stage
- Students loved the string light plaza
- Liked the idea of a reflection pond
- Liked the idea of a story walk
- Plaza spaces

Most liked precedent image:



#### Fixed Plan:



#### Changes:

- 4 separate pavilions instead of one large one
- Reduce amount of hardscape
- Parking in bottom left of site
- 4) Widen sidewalks
- 5) Art instillation near arts district
- 6) Linear reflection pond off of Water Street
- 7) Water garden in sites low point





#### Master Plan:



### Phasing Plan:





#### Section 1:





#### Section 2:





### Perspective Photos:



View of Pavilion Structures



Rain Garden and Pathway