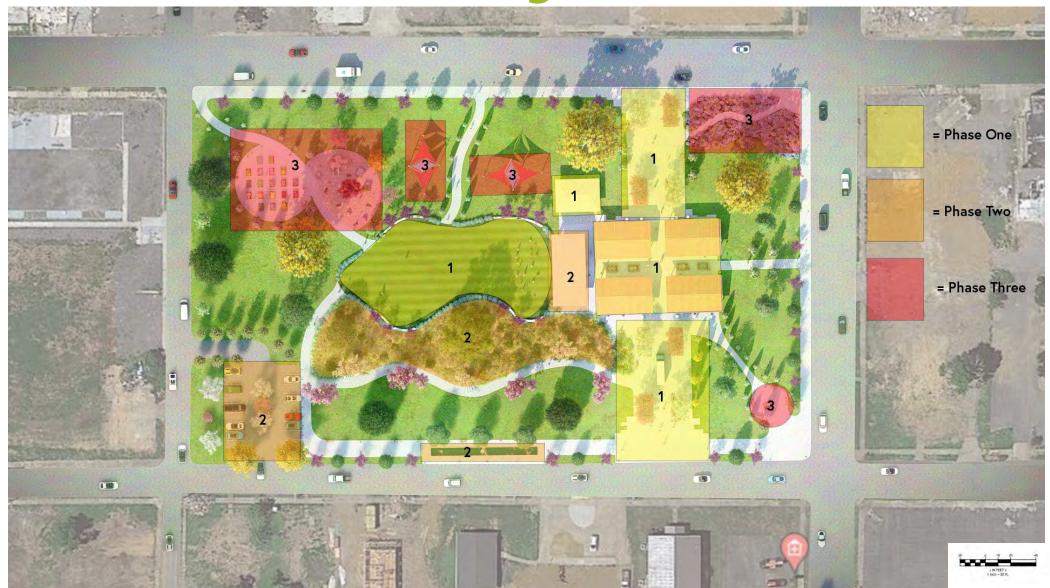

### Inventory and Analysis:





## Initial Concepts:











#### Community Feedback:



#### Community Feedback

















#### **Notes**

- Students want a place to gather
- Easy access for farmers to unload
- · Lots of colorful planting
- Community is leaning towards a temporary stage
- Students loved the string light plaza
- Liked the idea of a reflection pond
- Liked the idea of a story walk
- Plaza spaces

Most liked precedent image:



#### Fixed Plan:



#### Changes:

- 4 separate pavilions instead of one large one
- Reduce amount of hardscape
- Parking in bottom left of site
- 4) Widen sidewalks
- 5) Art instillation near arts district
- 6) Linear reflection pond off of Water Street
- 7) Water garden in sites low point





#### Master Plan:



### Phasing Plan:





#### Section 1:





#### Section 2:





### Perspective Photos:



View of Pavilion Structures



Rain Garden and Pathway





View of Benches around Shade Trees



View of Sculpture



View of Community Gardens and Nature Play

# Perspective Photos:



Community Garden



View of Performance Lawn and Stage



Parking Lot



Nature Play



Performance Stage



String Light Plaza









# Video Fly Through:

# THANKYOU