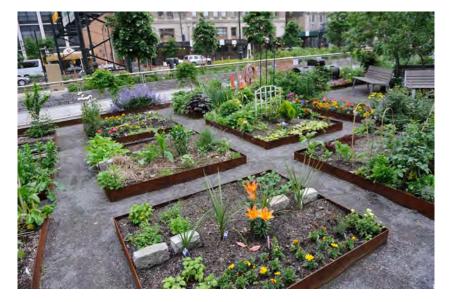

# THE NATURAL MARKETPLACE BY: CHRIS METTS

### Before the Storm:



#### Site Photos:



















# Precedent Images:













### Inventory and Analysis:





## Initial Concepts:











#### Community Feedback:



#### Community Feedback

















#### **Notes**

- Students want a place to gather
- Easy access for farmers to unload
- · Lots of colorful planting
- Community is leaning towards a temporary stage
- Students loved the string light plaza
- Liked the idea of a reflection pond
- Liked the idea of a story walk
- Plaza spaces

Most liked precedent image:



#### Fixed Plan:



#### Changes:

- 4 separate pavilions instead of one large one
- Reduce amount of hardscape
- Parking in bottom left of site
- 4) Widen sidewalks
- 5) Art instillation near arts district
- 6) Linear reflection pond off of Water Street
- 7) Water garden in sites low point





#### Master Plan:



### Phasing Plan: