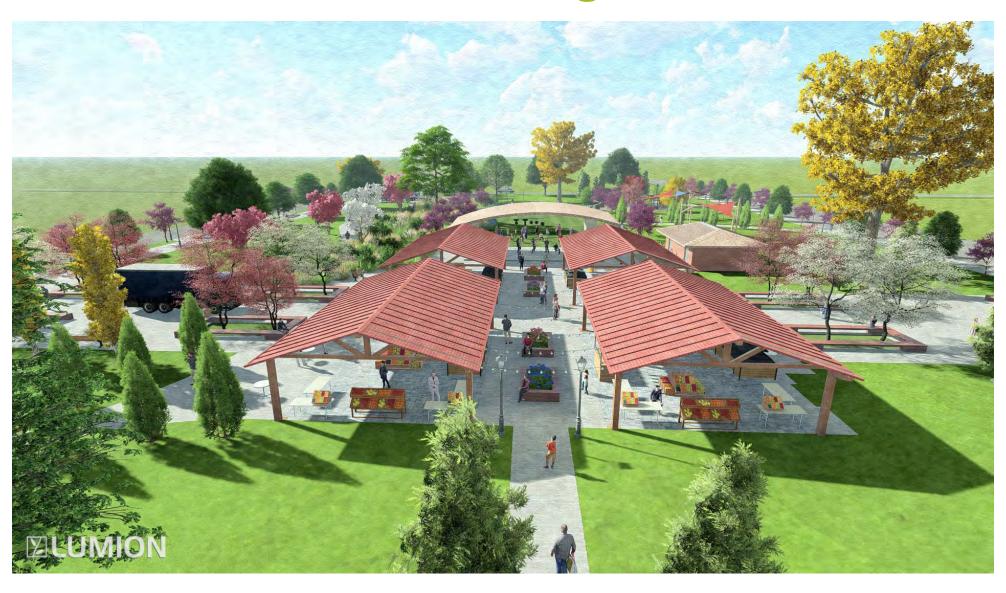

d the idea of a story walk
- Plaza spaces

Most liked precedent image:



#### Fixed Plan:



#### Changes:

- 4 separate pavilions instead of one large one
- Reduce amount of hardscape
- Parking in bottom left of site
- 4) Widen sidewalks
- 5) Art instillation near arts district
- 6) Linear reflection pond off of Water Street
- 7) Water garden in sites low point





#### Master Plan:



### Phasing Plan:





#### Section 1:





#### Section 2:





### Perspective Photos:



View of Pavilion Structures



Rain Garden and Pathway





View of Benches around Shade Trees



View of Sculpture



View of Community Gardens and Nature Play

# Perspective Photos:



Community Garden



View of Performance Lawn and Stage



Parking Lot



Nature Play



Performance Stage



String Light Plaza









# Video Fly Through:

# THANKYOU