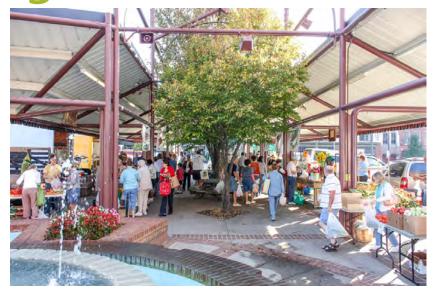

# THE NATURAL MARKETPLACE BY: CHRIS METTS

### Before the Storm:



#### Site Photos:



















# Precedent Images:













### Inventory and Analysis:





## Initial Concepts:











#### Community Feedback:



#### Community Feedback

















#### **Notes**

- Students want a place to gather
- Easy access for farmers to unload
- · Lots of colorful planting
- Community is leaning towards a temporary stage
- Students loved the string light plaza
- Liked the idea of a reflection pond
- Liked the idea of a story walk
- Plaza spaces

Most liked precedent image:



#### Fixed Plan:



#### Changes:

- 4 separate pavilions instead of one large one
- Reduce amount of hardscape
- Parking in bottom left of site
- 4) Widen sidewalks
- 5) Art instillation near arts district
- 6) Linear reflection pond off of Water Street
- 7) Water garden in sites low point





#### Master Plan:



### Phasing Plan: