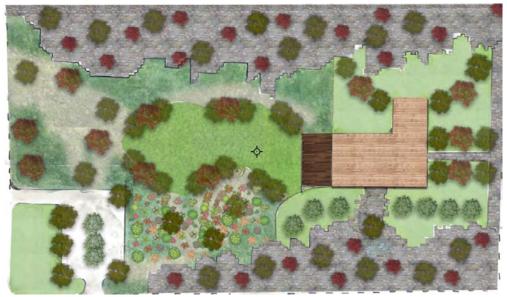

# THE NATURAL MARKETPLACE BY: CHRIS METTS

### Before the Storm:



#### Site Photos:



















# Precedent Images:













### Inventory and Analysis:





## Initial Concepts:











#### Community Feedback:



#### Community Feedback

















#### **Notes**

- Students want a place to gather
- Easy access for farmers to unload
- · Lots of colorful planting
- Community is leaning towards a temporary stage
- Students loved the string light plaza
- Liked the idea of a reflection pond
- Liked the idea of a story walk
- Plaza spaces

Most liked precedent image:



#### Fixed Plan:



#### Changes:

- 4 separate pavilions instead of one large one
- Reduce amount of hardscape
- Parking in bottom left of site
- 4) Widen sidewalks
- 5) Art instillation near arts district
- 6) Linear reflection pond off of Water Street
- 7) Water garden in sites low point





#### Master Plan:



### Phasing Plan:





#### Section 1:





#### Section 2:





### Perspective