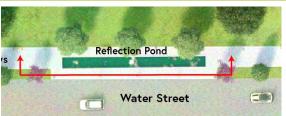

#### Changes:

- 4 separate pavilions instead of one large one
- Reduce amount of hardscape
- Parking in bottom left of site
- 4) Widen sidewalks
- 5) Art instillation near arts district
- 6) Linear reflection pond off of Water Street
- 7) Water garden in sites low point