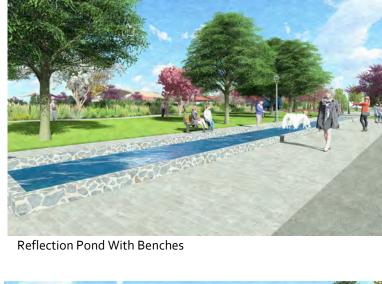

### Perspective Photos:

View of Pavilion Structures

Rain Garden and Pathway

View of Benches around Shade Trees

View of Sculpture

View of Community Gardens and Nature Play