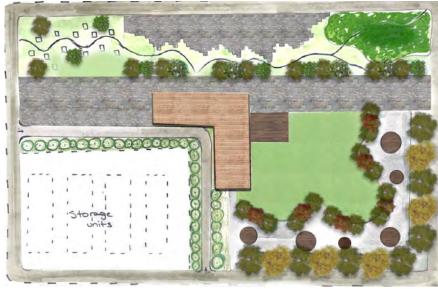

#### Fixed Plan:

#### Changes:

- 4 separate pavilions instead of one large one
- Reduce amount of hardscape
- Parking in bottom left of site
- 4) Widen sidewalks
- 5) Art instillation near arts district
- 6) Linear reflection pond off of Water Street
- 7) Water garden in sites low point

#### Master Plan: