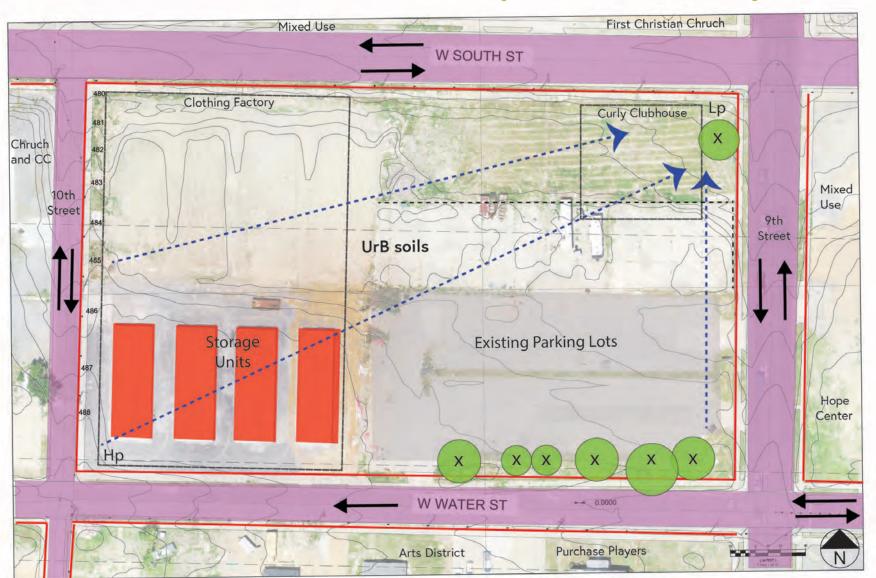

# THE NATURAL MARKETPLACE BY: CHRIS METTS

### Before the Storm:



#### Site Photos:



















# Precedent Images:













### Inventory and Analysis:





## Initial Concepts:











#### Community Feedback:



#### Community Feedback

















#### **Notes**

- Students want a place to gather
- Easy access for farmers to unload
- · Lots of colorful planting
- Community is leaning towards a temporary stage
- Students loved the string light plaza
- Liked the idea of a reflection pond
- Liked the idea of a story walk
- Plaza spaces

Most liked precedent image:



#### Fixed Plan:



#### Changes:

- 4 separate pavilions instead of one large one
- Reduce amount of hardscape
- Parking in bottom left of site
- 4) Widen sidewalks
- 5) Art instillation near arts district
- 6) Linear reflection pond off of Water Street
- 7) Water garden in sites low point





#### Master Plan:



### Phasing Plan:





#### Section 1:





#### Secti