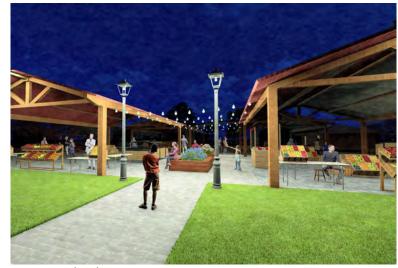

### Perspective Photos:

View of Pavilion Structures

Rain Garden and Pathway

View of Benches around Shade Trees

View of Sculpture

View of Community Gardens and Nature Play

# Perspective Photos:

Community Garden

View of Performance Lawn and Stage

Parking Lot

Nature Play

Performance Stage

String Light Plaza