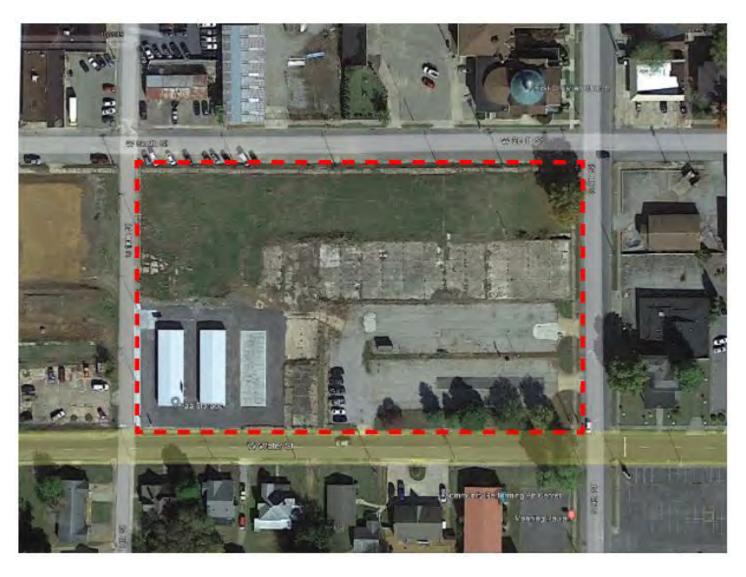

# THE NATURAL MARKETPLACE BY: CHRIS METTS

### Before the Storm:



#### Site Photos:



















# Precedent Images:













### Inventory and Analysis:





## Initial Concepts:











#### Community Feedback:



#### Community Feedback

















#### **Notes**

- Students want a place to gather
- Easy access for farmers to unload
- · Lots of colorful planting
- Community is leaning towards a temporary stage
- Students loved the string light plaza
- Liked the idea of a reflection pond
- Liked the idea of a story walk
- Plaza spaces

Most liked precedent image:



#### Fixed Plan:



#### Changes:

- 4 separate pavilions instead of one large one
- Reduce amount of hardscape
- Parking in bottom left of site
- 4) Widen sidewalks
- 5) Art instillation near arts district
- 6) Linear reflection pond off of Water Street
- 7) Water garde