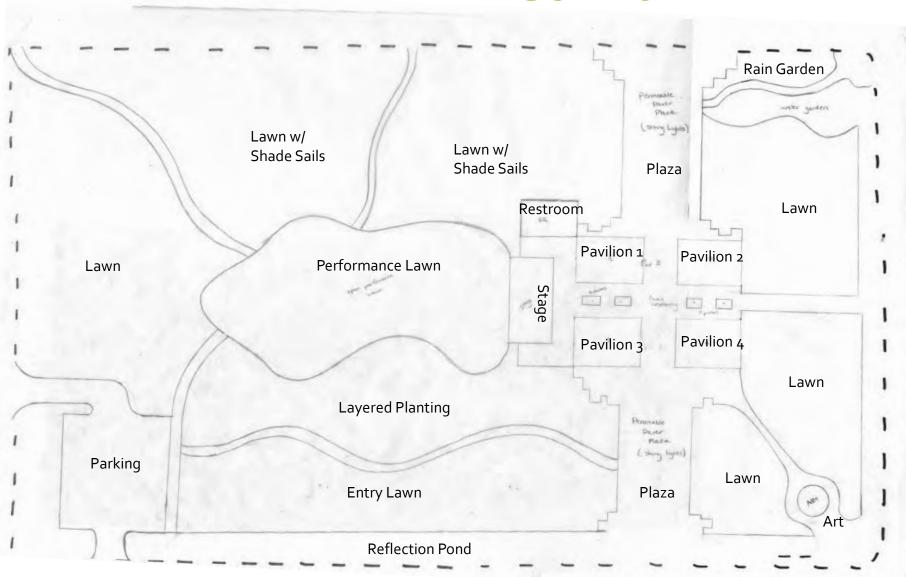

#### Fixed Plan:

#### Changes:

- 4 separate pavilions instead of one large one
- Reduce amount of hardscape
- Parking in bottom left of site
- 4) Widen sidewalks
- 5) Art instillation near arts district
- 6) Linear reflection pond off of Water Street
- 7) Water garden in sites low point