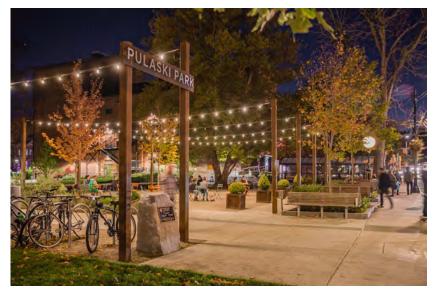

# THE NATURAL MARKETPLACE BY: CHRIS METTS

### Before the Storm:



#### Site Photos:



















# Precedent Images:













### Inventory and Analysis:





## Initial Concepts:











#### Community Feedback:



#### Community Feedback

















#### **Notes**

- Students want a place to gather
- Easy access for farmers to unload
- · Lots of colorful planting
- Community is leaning towards a temporary stage
- Students loved the string light plaza
- Liked the idea of a reflection pond
- Liked the idea of a story walk
- Plaza spaces

Most liked precedent image:



#### Fixed Plan:



#### Changes:

- 4 separate pavilions instead of one large one
- Reduce amount of hardscape
- Parking in bottom left of site
- 4) Widen sidewalks
- 5) Art instillation near arts district
- 6) Linear reflection pond off of Water Street
- 7) Water garden in sites low point





#### Master Plan:



### Phasing P