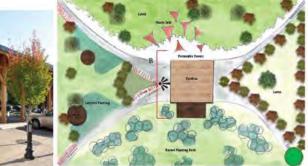

# THE NATURAL MARKETPLACE BY: CHRIS METTS

### Before the Storm:



#### Site Photos:



















# Precedent Images:













### Inventory and Analysis:





## Initial Concepts:











#### Community Feedback:



#### Community Feedback

















#### **Notes**

- Students want a place to gather
- Easy access for farmers to unload
- · Lots of colorful planting
- Community is leaning towards a temporary stage
- Students loved the string light plaza
- Liked the idea of a reflection pond
- Liked the idea of a story walk
- Plaza spaces

Most liked precedent image:



#### Fixed Plan:



#### Changes:

- 4 separate pavilions instead of one large one
- Reduce amount of hardscape
- Parking in bottom left of site
- 4) Widen sidewalks
- 5) Art instillation near arts district
- 6) Linear reflection pond off of Water Street
- 7) Water garden in sites low point





#### Master Plan:



### Phasing Plan:





#### Section 1:





#### Section 2:





### Perspective Photos:



View of Pavilion Structures



Rain Garden and Pathway