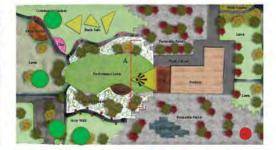

#### Fixed Plan:

#### Changes:

- 4 separate pavilions instead of one large one
- Reduce amount of hardscape
- Parking in bottom left of site
- 4) Widen sidewalks
- 5) Art instillation near arts district
- 6) Linear reflection pond off of Water Street
- 7) Water garden in sites low point