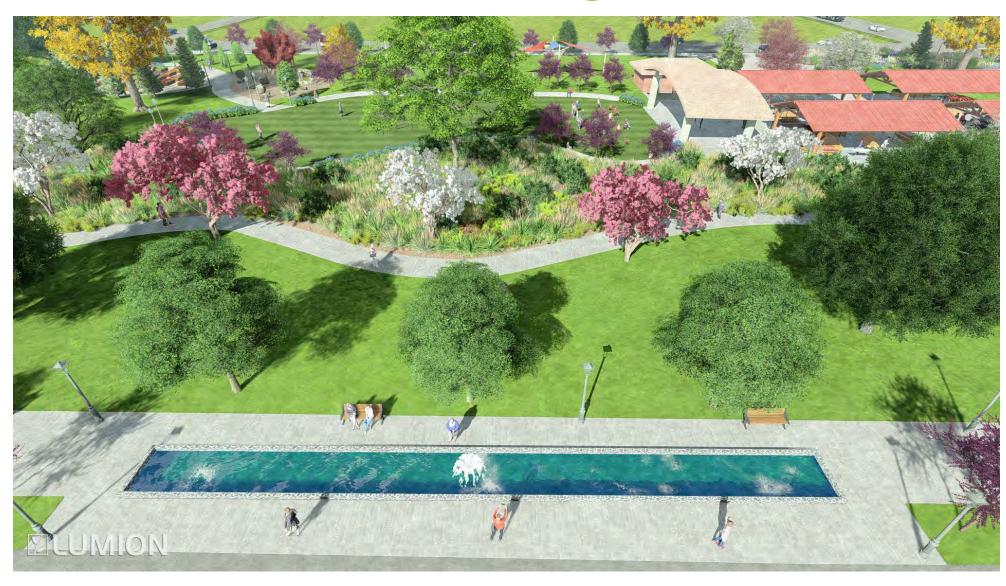

### Perspective Photos:

View of Pavilion Structures

Rain Garden and Pathway

View of Benches around Shade Trees

View of Sculpture

View of Community Gardens and Nature Play