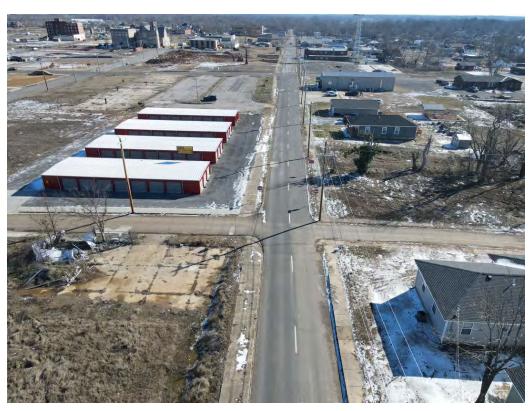

# THE NATURAL MARKETPLACE BY: CHRIS METTS

### Before the Storm:



#### Site Photos:



















# Precedent Images:













### Inventory and Analysis:





## Initial Concepts:











#### Community Feedback:



#### Community Feedback

















#### **Notes**

- Students want a place to gather
- Easy access for farmers to unload
- · Lots of colorful planting
- Community is leaning towards a temporary stage
- Students loved the string light plaza
- Liked the idea of a reflection pond
- Liked the idea of a story walk
- Plaza spaces

Most liked precedent image:



#### Fixed Plan:



#### Changes:

- 4 separate pavilions instead of one large one
- Reduce amount of hardscape
- Parking in bottom left of site
- 4) Widen sidewalks
- 5) Art instillation near arts district
- 6) Linear reflection pond off of Water Street
- 7) Water garden in sites low point





#