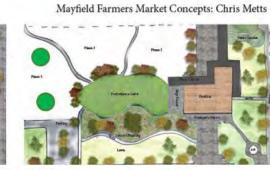

# THE NATURAL MARKETPLACE BY: CHRIS METTS

### Before the Storm:



#### Site Photos:



















# Precedent Images:













### Inventory and Analysis:





## Initial Concepts:











#### Community Feedback:



#### Community Feedback

















#### **Notes**

- Students want a place to gather
- Easy access for farmers to unload
- · Lots of colorful planting
- Community is leaning towards a temporary stage
- Students loved the string light plaza
- Liked the idea of a reflection pond
- Liked the idea of a story walk
- Plaza spaces

Most liked precedent image:



#### Fixed Plan:



#### Changes:

- 4 separate pavilions instead of one large one
- Reduce amount of hardscape
- Parking in bottom left of site
- 4) Widen sidewalks
- 5) Art instillation near arts district
- 6) Linear reflection pond off of Water Street
- 7) Water garden in sites low point





#### Master Plan:



### Phasing Plan:





#### Section 1:





#### Section 2:





### Perspective Photos:



View of Pavilion Structures



Rain Garden and Path