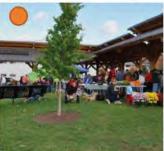

# THE NATURAL MARKETPLACE BY: CHRIS METTS

### Before the Storm:



#### Site Photos:



















# Precedent Images:













### Inventory and Analysis:





## Initial Concepts:











#### Community Feedback:



#### Community Feedback

















#### **Notes**

- Students want a place to gather
- Easy access for farmers to unload
- · Lots of colorful planting
- Community is leaning towards a temporary stage
- Students loved the string light plaza
- Liked the idea of a reflection pond
- Liked the idea of a story walk
- Plaza spaces

Most liked precedent image:



#### Fixed Plan:



#### Changes:

- 4 separate pavilions instead of one large one
- Reduce amount of hardscape
- Parking in bottom left of site
- 4) Widen sidewalks
- 5) Art instillation near arts district
- 6) Linear reflection pond off of Water Street
- 7) Water garden in sites low point





#### Master Plan:



### Phasing Plan:





#### Section 1:





#### Section 2:





### Perspective Photos:



View of Pavilion Structures



Rain Garden and Pathway





V