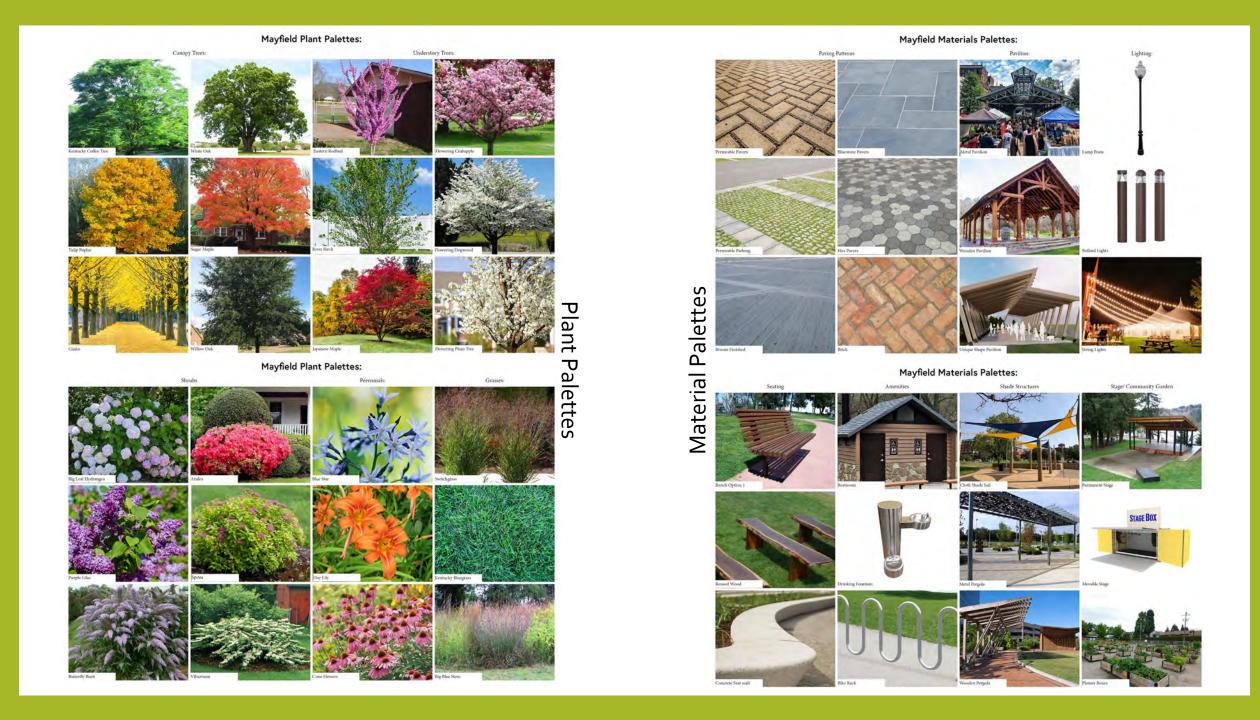

# THE NATURAL MARKETPLACE BY: CHRIS METTS

### Before the Storm:



#### Site Photos:



















# Precedent Images:













### Inventory and Analysis:





## Initial Concepts:











#### Community Feedback:



#### Community Feedback

















#### **Notes**

- Students want a place to gather
- Easy access for farmers to unload
- · Lots of colorful planting
- Community is leaning towards a temporary stage
- Students loved the string light plaza
- Liked the idea of a reflection pond
- Liked the idea of a story walk
- Plaza spaces

Most liked precedent image:



#### Fixed Plan:



#### Changes:

- 4 separate pavilions instead of one large one
- Reduce amount of hardscape
- Parking in bottom left of site
- 4) Widen sidewalks
- 5) Art instillation near arts district
- 6) Linear reflection pond off of Water Street
- 7) Water garden in sites low point





#### Master Plan:



### Phasing Plan: