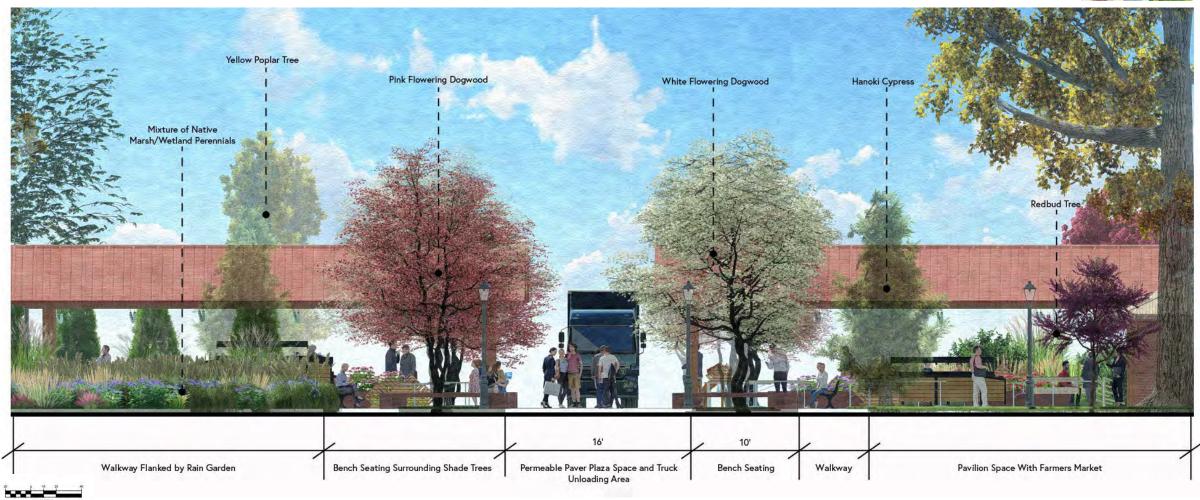

Analysis:





## Initial Concepts:











#### Community Feedback:



#### Community Feedback

















#### **Notes**

- Students want a place to gather
- Easy access for farmers to unload
- · Lots of colorful planting
- Community is leaning towards a temporary stage
- Students loved the string light plaza
- Liked the idea of a reflection pond
- Liked the idea of a story walk
- Plaza spaces

Most liked precedent image:



#### Fixed Plan:



#### Changes:

- 4 separate pavilions instead of one large one
- Reduce amount of hardscape
- Parking in bottom left of site
- 4) Widen sidewalks
- 5) Art instillation near arts district
- 6) Linear reflection pond off of Water Street
- 7) Water garden in sites low point





#### Master Plan:



### Phasing Plan:





#### Section 1:





#### Section 2:





### Perspective Photos:



View of Pavilion Structures



Rain Garden and Pathway





View of Benches around Shade Trees



View of Sculpture



View of Community Gardens and Nature Play

# Perspective Photos:



Community Garden



View of Performance Lawn and Stage



Parking Lot



Nature Play



Performance Stage



String Light Plaza









# Video Fly Through:

# THANKYOU