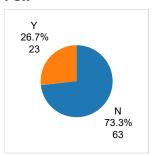

## **Specializations Demographics**

Academic Term
Fall 2024

Effective Time Point

Null

Census Date

End of Term

Total Enrollment 86

Is KY Appalachia