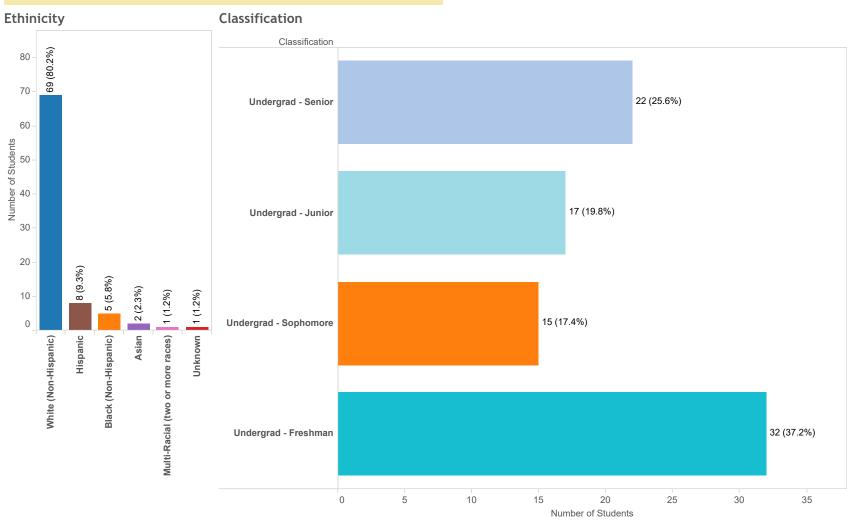

Degree

**Effective Time Point Total Enrollment** O Null 81 Census Date O End of Term

5

10

15

Number of Students

20

25

30

0

**Degree Priority** Primary

Academic Term

Spring 2025

Is KY Appalachia

First Generation

Pell