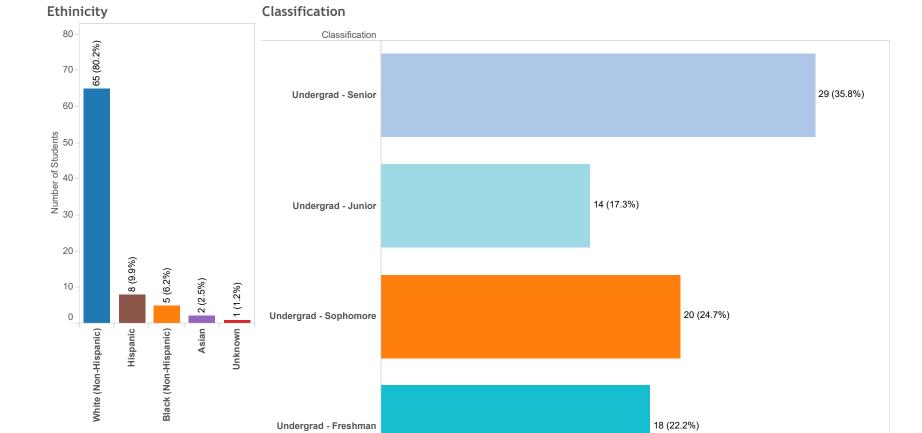

## **Specializations Demographics**

Specialization

Degree Program Ty.. Qualification Level

**Specialization College Specialization Department** Ag, Food and Environment Landscape Architecture Specialization Short Specialization Level Specialization Priori..

Degree

**Effective Time Point Total Enrollment** O Null 81 Census Date O End of Term

5

10

15

Number of Students

20

25

30

0

**Degree Priority** Primary

Academic Term

Spring 2025

Is KY Appalachia

First Generation

Pell